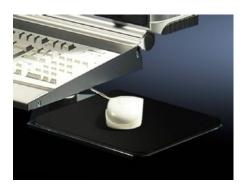

## SM 2383.020 - Support for mouse pad, swivel

Mounted on the left/right keyboard rest, latches in place automatically, both when retracted and extended.

### Features

| Model No.             | SM 2383.020                                                                                                                                                            |
|-----------------------|------------------------------------------------------------------------------------------------------------------------------------------------------------------------|
| Product description   | Mounted on the left/right below the keyboard support. Latches in place automatically, both when retracted and extended. With mounting holes for mouse holder 2382.000. |
| Material              | Carbon steel                                                                                                                                                           |
| Surface finish        | Zinc-plated                                                                                                                                                            |
| Supply includes       | Assembly components<br>Mouse pad, stuck on with adhesive                                                                                                               |
| Packaging unit        | 1 pc(s).                                                                                                                                                               |
| Weight/packaging unit | 1.26 kg<br>2.8 lb.                                                                                                                                                     |
| Customs tariff number | 94039910                                                                                                                                                               |
| EAN                   | 4028177367661                                                                                                                                                          |
| ETIM 7.0              | EC002620                                                                                                                                                               |
| ECLASS 8.0            | 27189261                                                                                                                                                               |