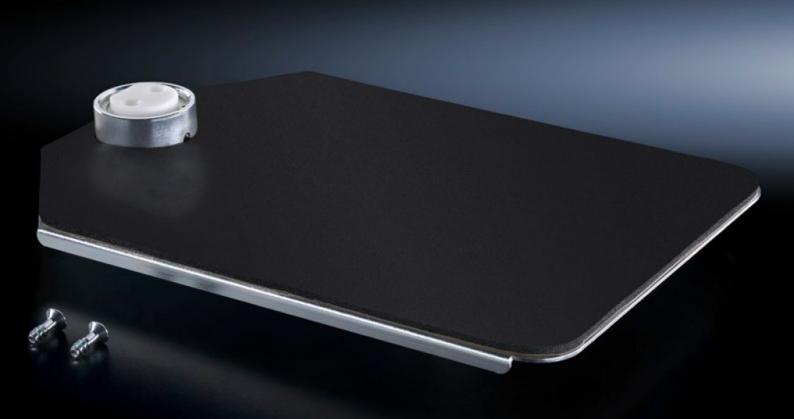

## SM 2383.020 - Support for mouse pad, swivel

Mounted on the left/right keyboard rest, latches in place automatically, both when retracted and extended.

### Features

| Model No.             | SM 2383.020                                                                                                                                                            |
|-----------------------|------------------------------------------------------------------------------------------------------------------------------------------------------------------------|
| Product description   | Mounted on the left/right below the keyboard support. Latches in place automatically, both when retracted and extended. With mounting holes for mouse holder 2382.000. |
| Material              | Carbon steel                                                                                                                                                           |
| Surface finish        | Zinc-plated                                                                                                                                                            |
| Supply includes       | Assembly components<br>Mouse pad, stuck on with adhesive                                                                                                               |
| Packaging unit        | 1 pc(s).                                                                                                                                                               |
| Weight/packaging unit | 1.26 kg<br>2.8 lb.                                                                                                                                                     |
| Customs tariff number | 94039910                                                                                                                                                               |
| EAN                   | 4028177367661                                                                                                                                                          |
| ETIM 7.0              | EC002620                                                                                                                                                               |
| ECLASS 8.0            | 27189261                                                                                                                                                               |